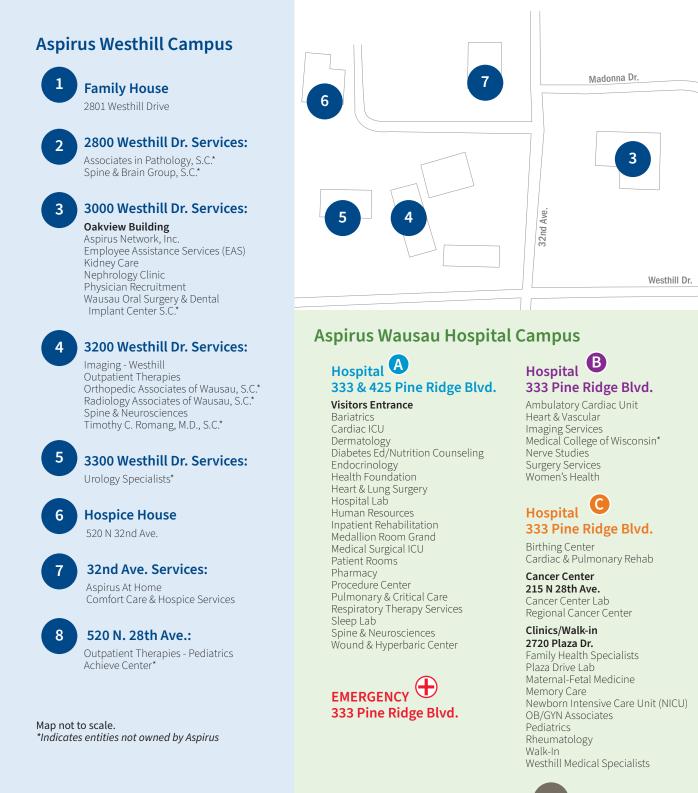

# Westhill Campus 1 to 8

- Take I-39 / US-51
- Exit at Bridge St. (Exit 193)
- Go west (up the hill) and continue straight down the hill to the four-way stop sign (Pine Ridge Blvd.)
- Turn right on Pine Ridge Blvd.
- Turn right at Westhill Dr. and cross over 28th Ave.
- Watch for building signs

## Aspirus Wausau Hospital

#### For each entrance, follow these steps:

- Take I-39 / US-51
- Exit at Bridge St. (Exit 193)
- Go west (up the hill) and continue straight down the hill to the four-way stop sign (Pine Ridge Blvd.).

## Hospital Entrance A

- Turn right on Pine Ridge Blvd.
- Follow Pine Ridge Blvd. around the curve.
- Turn left at the Entrance A sign.

## EMERGENCY (

- Turn right on Pine Ridge Blvd.
- Turn left at Emergency Entrance sign.