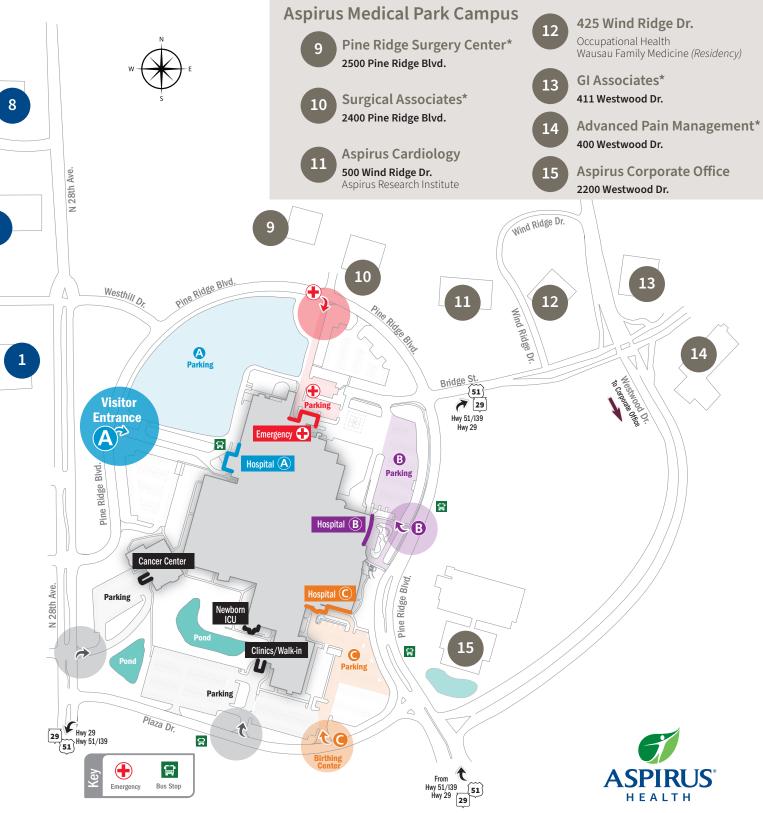

## Medical Park Campus (9) to 14

- Take I-39 / US-51
- Exit at Bridge St. (Exit 193)
- Go west (up the hill) and continue straight
- Watch for building signs

## Hospital Entrance **B**

- Turn left on Pine Ridge Blvd.
- Turn right at Hospital Entrance B sign.

## Hospital Entrance C

- Turn left on Pine Ridge Blvd.
- Turn right on Plaza Dr.
- Turn right at Entrance C sign.

### Clinics/Walk-in Entrance

- Turn left on Pine Ridge Blvd.
- Turn right on Plaza Dr.
- Turn right at Clinics/Walk-in Entrance sign.

### **Cancer Center Entrance**

- Turn left on Pine Ridge Blvd.
- Turn right on Plaza Dr.
- Turn right on 28th Ave.
- Turn right at Cancer Center Entrance