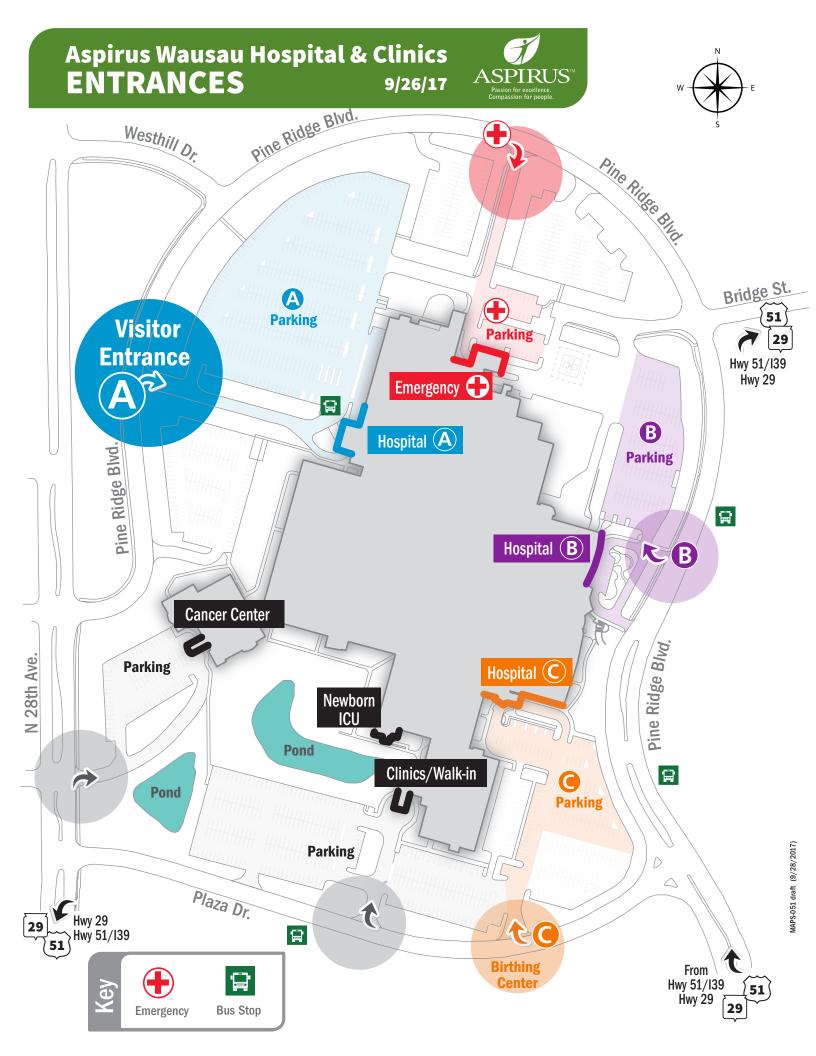

# Aspirus Wausau Hospital & Clinics ENTRANCES 9/26/17

| Hospital                                                                                                                                                                                                                       | 333 & 425 Pine Ridge Blv                                                                                                                                                                                                                   | Passion for excellence.<br>Compassion for people.                                                                                                                        |
|--------------------------------------------------------------------------------------------------------------------------------------------------------------------------------------------------------------------------------|--------------------------------------------------------------------------------------------------------------------------------------------------------------------------------------------------------------------------------------------|--------------------------------------------------------------------------------------------------------------------------------------------------------------------------|
| Visitors Entrance<br>Bariatrics<br>Cardiac ICU<br>Dermatology<br>Diabetes Ed/Nutrition Counseling<br>Endocrinology<br>Health Foundation<br>Heart & Lung Surgery<br>Hospital Lab<br>Human Resources<br>Inpatient Rehabilitation | Medallion Room Grand<br>Medical Surgical ICU<br>Patient Rooms<br>Pharmacy<br>Procedure Center<br>Pulmonary & Critical Care<br>Respiratory Therapy Services<br>Sleep Lab<br>Spine & Neurosciences<br>Institute<br>Wound & Hyperbaric Center | Emergency<br>333 Pine Ridge Blvd.<br>Hospital B<br>333 Pine Ridge Blvd.<br>Mulatory Cardiac Unit<br>Heart & Vascular<br>Imaging Services<br>Medical College of Wisconsin |
| Clinics/Walk-in<br>Family Health Specialists<br>Memory Care<br>Newborn Intensive Care Unit (NICU)<br>OB/GYN Associates<br>Pediatrics                                                                                           | 2720 Plaza Dr.<br>Plaza Drive Lab<br>Rheumatology<br>Walk-In<br>Westhill Medical Specialists                                                                                                                                               | Hospital ©<br>333 Pine Ridge Blvd.<br>Birthing Center<br>Cardiac & Pulmonary Rehab                                                                                       |
| <b>ach entrance, follow these st</b><br>I-39 / US-51<br>at Bridge St. (Exit 193)                                                                                                                                               | 215 N 2<br>Cancer O<br>Regional                                                                                                                                                                                                            | er Center<br>28th Ave.<br>Center Lab<br>Cancer Center                                                                                                                    |
| rest (up the hill) and continue straight dov<br><b>ital Entrance</b><br>right on Pine Ridge Blvd.<br>w Pine Ridge Blvd. around the curve.                                                                                      | Hosp<br>• Turn                                                                                                                                                                                                                             | Pine Ridge Blvd.)<br><b>ital Entrance O</b><br>left on Pine Ridge Blvd.<br>right on Plaza Dr.                                                                            |

### **Clinics/Walk-in Entrance**

- Turn left on Pine Ridge Blvd.
- Turn right on Plaza Dr.
- Turn right at Clinics/Walk-in Entrance sign.

### **Cancer Center Entrance**

- Turn left on Pine Ridge Blvd.
- Turn right on Plaza Dr.
- Turn right on 28th Ave.
- Turn right at Cancer Center Entrance sign.

- Fo
- T
- F
- (

## Но

- T
- F
- Turn left at the Entrance A sign.

# Emergency

- Turn right on Pine Ridge Blvd.
- Turn left at Emergency Entrance sign.

## Hospital Entrance **B**

- Turn left on Pine Ridge Blvd.
- Turn right at Hospital Entrance B sign.